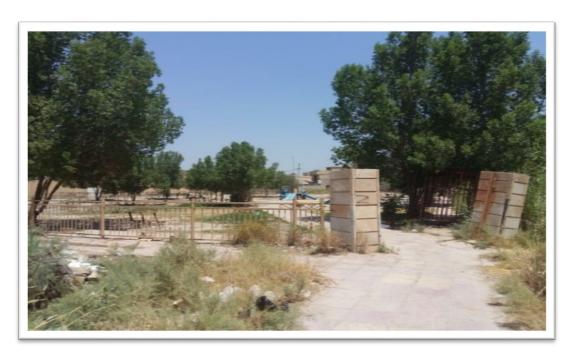

الدوب ويقع في شارع فرعي وتبلغ مساحته (١٠٠٠م )، وهو أكثر رغبة من بقية المتنزهات لأنه بعيد عن ضجيج السيارات وأتربة الشوارع التي تثار بواسطة حركة سير السيارات .

صورة (١) حدائق حي المعلمين

التقطت الصورة في تاريخ (٨-٤ -٢٠١٨ )