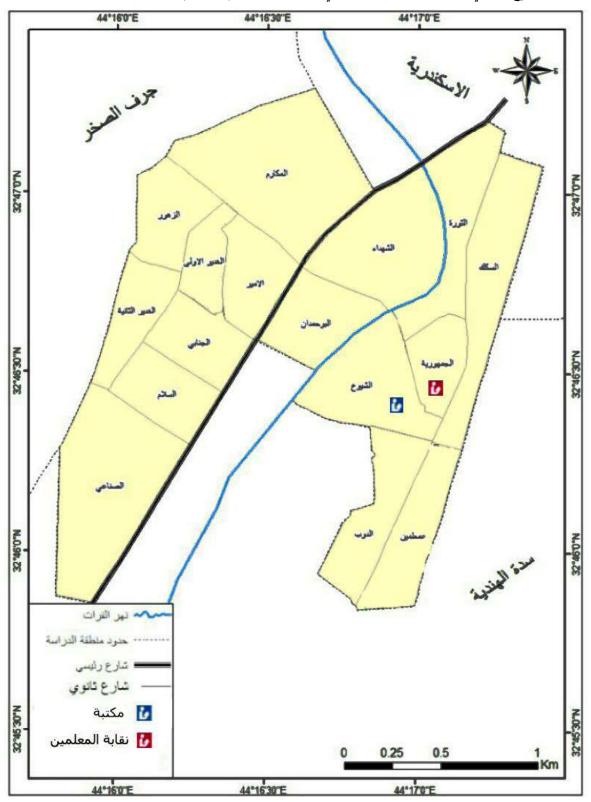

## ٣- المراكز الثقافية والمكتبات:

تلعب المراكز الثقافية والاجتماعية والمكتبات العامة في المدينة دوراً ترفيهياً وثقافيا مهما في المدينة ، إذ تقدم هذه المراكز خدماتها إلى منتسيبي المؤسسات الحكومية وغير الحكومية وجميع سكان المدينة ، وتوجد في مدينة المسيب مركز نقابة للمعلمين ويقع في حي الجمهورية ، خارطة( $^{\circ}$ ) ، وقد بلغ مساحة تقدر ب( $^{\circ}$ 0 م $^{\circ}$ 0 وبلغ عدد العاملين فيها ( $^{\circ}$ 0) عاملاً.

أما المكتبات العامة فهي تمثل عنصرا مهما للوظيفة الترويحية في المدينة ، وهي تقدم خدمتها للمنتسبين إلى المؤسسات الحكومية وغير الحكومية والطلبة الباحثين ، وتحتوي منطقة الدراسة على مكتبة واحدة فقط في منطقة الشيوخ ، خارطة (٥)وتبلغ مساحتها ( ١٠٠٠م ) وتحتوي على (٧٢٤٩) مصدرا علميا (١).

خارطة (٥) التوزيع المكاني للمراكز الثقافية والمكتبات في مدينة المسيب لعام ٢٠١٨م

المصدر من عمل الباحثة بالأعتماد على الدراسة الميدانية.