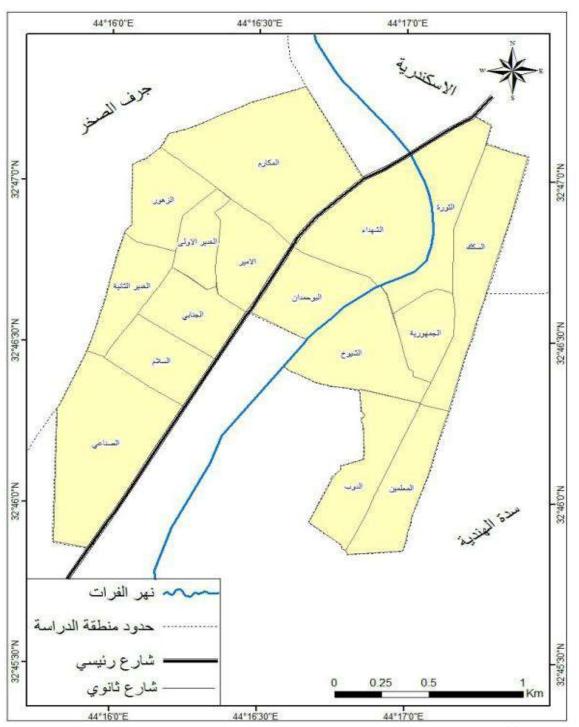

# ٥ - الحدود المكانية والزمانية لمنطقة الدراسة :

تقع مدينة المسيب فلكيا بين خطي طول (٠ ٰ ١٧ َ ٤٤°) و (٠ ٰ ١٦ َ ٤٤°) شرقا ودائرتي عرض (٠ ٰ ٤٥ َ ٣٢ َ ٤٧°) و (٠ ٰ ٣١ َ ٤٤°) و (٠ ٰ ٣١ َ ٤٤°) شرقا ودائرتي عرض (١ لام وقع الجغرافي فتمثل مدينة المسيب مركز قضاء المسيب التابع إلى محافظة بابل الواقعة في المنطقة الوسطى من العراق خارطة ( ١ – ٢) ويحدها من جهة الشمال الشرقي الاسكندرية ، ومن الشمال الغربي جرف الصخر ، أما من جهة الجنوب فتحدها السدة . أما الحدود الزمانية فتتمثل بيانات لعام ٢٠١٧م و ٢٠١٨م ، فضلا عن الدراسة الميدانية لعام ٢٠١٨ .

خارطة (١) موقع مدينة المسيب بالنسبة الى محافظة بابل

المصدر : (١) وزارة الموارد المائية ، المديرية العامة للمساحة ، خريطة بابل الأدارية ، لسنة ٢٠١٠ .

خارطة (٢) الحدود الأداربة لمدينة المسيب

المصدر: - (۲) من عمل الباحثة بالاعتماد على جمهورية العراق ، وزارة البلديات والاشغال العامة ، مديرية بلدية المسيب، ٢٠١٨.