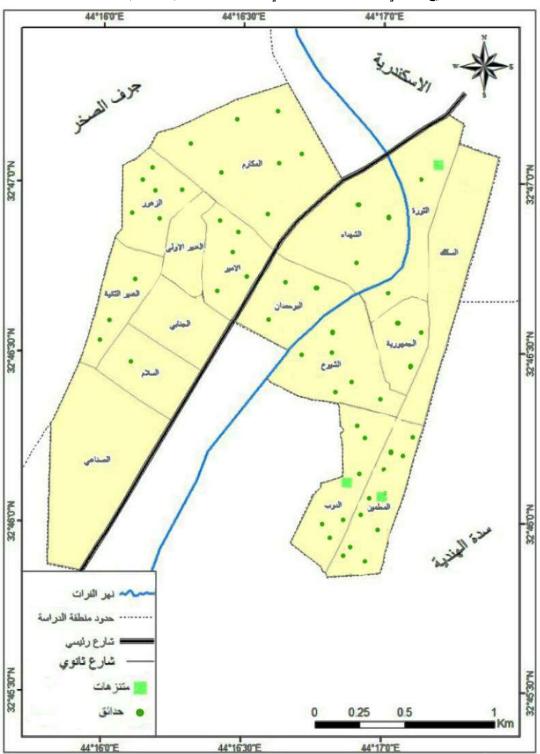

### ١ - الحدائق والمتنزهات :-

تعد الحدائق العامة والمتنزهات من الأماكن الترفيهية المهمة التي يرغب السكان في قضاء أغلب أوقات فراغهم فيها سواء في أيام العطل والمناسبات أم في الأيام الأعتيادية وغالبا ما تتوزع بين الأحياء السكنية في المدينة وتحتوي الحدائق في الغالب على الاشجار أراض خضراء فضلا عن تجهيزها بالمقاعد لغرض الأستراحة والجلوس ويزورها السكان الذين يرغبون بالأستمتاع بالهدوء وقضاء أوقات فراغهم ، أما المتنزهات فهي تحتوي أيضا على أشجار وارض خضراء فضلا عن وجود ألعاب للأطفال صغيرة الحجم ويرتادها السكان لقضاء أوقات فراغهم (١٢) . يتضح من الجدول (٢) ، خارطة (٣) ، أنه قد بلغ عدد الحدائق (٦٦) حديقة و (٣) متنزهات، صورة (١) ، شفات مساحة المتنادات فقد باخت (٥٠٥ على مستزهات، عالم (٣٠) عملات مساحة المتنادات فقد باخت (٥٠٥ على مساحة المتنادات فقد باخت (٥٠٥ على مساحة المساحة المساحة

يتضح من الجدول (۲) ، خارطه (۲) ، انه قد بلغ عدد الحدائق (۲۲) حديمه و (۲) متزهات، صورة (۱)، شغلت مساحة الحدائق (۱۷۱۷۰۸م) أما مساحة المتزهات فقد بلغت (۲۰۰۰م) ، وتوزعت على (۱۳) حي سكني وهذا يعني أن (۳) حي خالي من الحدائق وهذا يؤشر إلى قصور واضح في أعداد الحدائق مقارنة بأعداد الاحياء ومساحتها . إذ أحتل حي (المعلمين ) المرتبة الأولى من إذ أستحوذ على المناطق الخضراء فقد بلغت نسبة مساحتها (۲۱٫۶%) ، أما المرتبة الثانية فكانت من نصيب حي (الغدير الأولى – والزهور ) بنسبة (۱۳ % – ۲٫۲%) لكل منهما على التوالي، أما حي (الدوب) فقد احتل المرتبة الثالثة بنسبة مساحة بلغت (۸٫۸%) ، أما المرتبة الرابعة فكانت من نصيب حي (المكارم – الشهداء والأمير) بنسبة مساحة بلغت (۸٫۸% – ۳٫۷% – ۳٫۷%) لكل منهما على التوالي ، أما المرتبة الخامسة حي ( العسكري الغدير الثانية ) بنسبة مساحة بلغت (۹٫۰%) ، أما المرتبة السادسة فكانت من نصيب كل من حي (الثورة – الجمهورية – البو حمدان ) بنسبة مساحة بلغت (۹٫۰%) ، أما المرتبة الأخيرة فقد كانت من نصيب حي ( العسكري السلام ) بنسبة مساحة بلغت (۹٫۰%) ، أما المرتبة الأخيرة فقد كانت من نصيب حي ( العسكري السلام ) بنسبة مساحة بلغت (۹٫۰%) . يتضح مما تقدم أن بعض الاحياء ذات المساحة الكبيرة تم تخصيص لهلا مساحات خضراء بعدد أكبر من الاحياء . الاقل مساحة .لكن أغلب هذه الحدائق عبارة عن أراضي جرداء .

أما المتنزهات فقد كان عددها (٣) متنزهات توزعت على ثلاثة أحياء الأول حي الثورة وكانت مساحة المتنزه فيه كبيرة مقارنة مع غيرها إذ بلغت (٢٥٠٠م ) إذ تم استغلال هذه المساحة لأنها ملكية دولة وغير مخططة لأي نوع من الاعمار فضلا عن مكانها الذي يقع إلى شمال شرق المدينة والمطل على شوارع رئيسية . أما المتنزه الثاني فيقع في حي المعلمين وتبلغ مساحته (٢٠٠٠م) ويطل على الشارع العام التجاري ، أما الثالث فيقع في حي

الدوب ويقع في شارع فرعي وتبلغ مساحته (١٠٠٠م )، وهو أكثر رغبة من بقية المتنزهات لأنه بعيد عن ضجيج السيارات وأتربة الشوارع التي تثار بواسطة حركة سير السيارات .

صورة (١) حدائق حي المعلمين

التقطت الصورة في تاريخ (٨-٤ -٢٠١٨ )

جدول (۲) توزيع عدد الحدائق والمتنزهات ومساحتها ونسبها المئوية على الاحياء لعام ٢٠١٨

|      | مجموع         | المساحة | 335       | المساحة/ م | 375     | أسم الحي         | ت  |
|------|---------------|---------|-----------|------------|---------|------------------|----|
| %    | المساحات      | /م`     | المتنزهات |            | الحدائق |                  |    |
| ۲,۸  | ٥٠٦٠          | 70      | ١         | 707.       | ۲       | الثورة           | 1  |
|      |               |         |           |            |         | السكك            | ۲  |
| ۲,۸  | 0.71          |         |           | 0.71       | ٣       | الجمهورية        | ٣  |
| ٤,٤  | Y A £ 0       |         |           | ٧٨٤٥       | ۲       | الشيوخ           | ٤  |
| ۲١,٤ | <b>٣٧٦١</b> £ | ۲       | ١         | 70711      | ١.      | المعلمين         | 0  |
| ٩,٨  | 140           | 1       | ١         | 170        | 7       | الدوب            | *  |
| ۲,۸  | 0             |         |           | 0          | ٤       | البو حمدان       | >  |
| ٧,٣  | 17975         |         |           | 17972      | ٣       | الشهداء          | ٨  |
| ٧,٨  | 14741         |         |           | ١٣٨٩١      | ٧       | المكارم          | ٩  |
| ٧,٣  | 1700          |         |           | 1700       | 0       | الأمير           | ١. |
| ١٣   | 77.77         |         |           | 77.77      | 11      | العسكري الغدير ١ | 11 |
|      |               |         |           |            |         | العسكري الجنابي  | ١٢ |
| ١,٥  | 77.9          |         |           | 77.9       | ١       | العسكري السلام   | ۱۳ |
| 17,7 | 74417         |         |           | 78877      | ٦       | الزهور           | ١٤ |
| 0,9  | 1.254         |         |           | 1.554      | ٣       | العسكري الغدير ٢ | ١٥ |
|      |               |         |           |            |         | الصناعي          | ١٦ |
| ١    | 177707        | 00      | ٣         | 171707     | 77      | المجموع          |    |

المصدر: - من عمل الباحثة بالأعتماد على

۲- الدراسة الميدانية بتاريخ (۳-۲ – ۲۰۱۹ ).

۱- (۱۳) مديرية بلدية المسيب ، شعبة الحدائق والمتنزهات ، بيانات غير منشورة لعام ۲۰۱۸ .

خارطة (٣) التوزيع المكاني للحدائق والمتنزهات في مدينة المسيب لعام ٢٠١٨م

المصدر من عمل الباحثة بالاعتماد على جدول (٢).