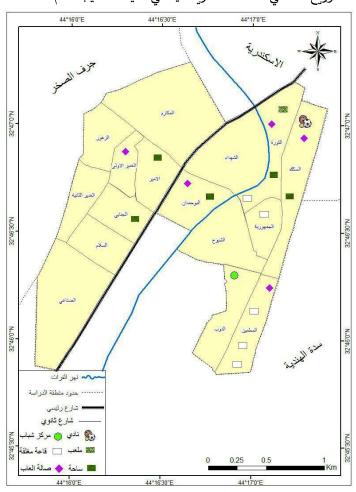

من الجدول(٤) ، الخارطة (٦) ،نلاحظ وجود نادي رياضي واحد يقع في حي (السكك) تبلغ مساحته ( ١٩٦٦م ) ، فضلا عن وجود مركز شباب واحد في حي (الدوب) تبلغ مساحته ( ٧٣٨ م ) .

أما الملاعب الرياضية فيوجد في مدينة المسيب ملعب رياضي واحد وهو منظم ويقع في حي (الثورة) في شمال شرق المدينة تأسس في عام ١٩٨٠م وتبلغ مساحته الكلية (٢٠٠٠٠م) . أما الساحات الرياضية المنظمة وغير المنظمة فقد بلغ عددها (٥) ساحة تمارس فيها ألعاب كرة القدم ، وشغلت جميعها مساحة بلغت (٥٩٥٠م) ، وقد توزعت على (٥) أحياء سكنية وهي (الثورة – السكك – البو حمدان – حي العسكري الجنابي – الأمير ) ، إذ بلغت مساحة ساحة كل حي (١٢٠٠ – ١٠٠٠ – ١٥٠٠ ) م كل منهما على التوالي.

أما عدد القاعات المغلقة فقد بلغ عددها (٥) قاعة توجد (٣) قاعات في حي المعلمين واحدة للنساء و (٢) للشباب وقد بلغت مساحتهم الكلية (٩٥٠م ٢) ، وقاعة للنساء توجد في حي الجمهورية تبلغ مساحتها (٢٧٥م ٢) ، وفي حي ( الثورة) توجد قاعة للشباب تبلغ مساحتها (٣٠٠م ٢) .

## ٦- صالات الألعاب الالكترونية والبليارد:-

برزت في الأونة الأخيرة أيضا صالات متخصصة للألعاب الحديثة ، إذ يمارس فيها الناشؤون والشباب وحتى الأطفال الألعاب الألكترونية فضلا عن البليارد لقضاء أوقات الفراغ والترفيه ، نلاحظ من خلال جدول (٤) ، خارطة (٦) أنه توجد في المدينة (٥) صالة العاب ، وشغلت مساحة تقدر ب( ٢٦٥م ) وتوزعت على أحياء ( الثورة – السكك – المعلمين – البو حمدان – العسكري الغدير الاولى) .إذ بلغت مساحة كل صاله في كل حي (٤٠ – ٥٠ – ٥٠ – ٥٠ ) لكل منهما على التوالي.

جدول (٤) توزيع الخدمات الرباضية في مدينة المسيب لعام ٢٠١٨

| المساحة | صالة   | مساحاتها    | قاعات | <u>ي</u> ي<br>مساحة | ناد <i>ي</i> – | مساحة        | ملعب- | أسم الحي   | ت |
|---------|--------|-------------|-------|---------------------|----------------|--------------|-------|------------|---|
| * a/    | اللعاب | <i>ا</i> م` | مغلقة | /م`                 | مرکز شباب      | <i>ا</i> م ٔ | ساحة  | <b>-</b>   |   |
| ٤.      | ١      | ۳.,         | ١     |                     |                | - :          | ۲     | الثورة     | ١ |
|         |        |             |       |                     |                | 14           |       |            |   |
| ٥٥      | ١      |             |       | 7911                | 1              | ١            | ١     | السكك      | ۲ |
|         |        | 770         | ١     |                     |                |              |       | الجمهورية  | ٣ |
|         |        |             |       |                     |                |              |       | الشيوخ     | ٤ |
| ٦.      | ١      | 90.         | ٣     |                     |                |              |       | المعلمين   | ٥ |
|         |        |             |       | <b>٧</b> ٣٨         | 1              |              |       | الدوب      | ٦ |
| ٥,      | ١      |             |       |                     |                | 10           | ١     | البو حمدان | ٧ |
|         |        |             |       |                     |                |              |       | الشهداء    | ٨ |

|     |   |      |   |              |   |       |   | المكارم                | ٩  |
|-----|---|------|---|--------------|---|-------|---|------------------------|----|
|     |   |      |   |              |   | ٧٥,   | ١ | الأمير                 | ١. |
| ٦,  | ١ |      |   |              |   |       |   | العسكري الغدير الأولى  | 11 |
|     |   |      |   |              |   | 10    | ١ | العسكري الجنابي        | ١٢ |
|     |   |      |   |              |   |       |   | العسكري السلام         | ١٣ |
|     |   |      |   |              |   |       |   | الزهور                 | ١٤ |
|     |   |      |   |              |   |       |   | العسكري الغدير الثانية | 10 |
|     |   |      |   |              |   |       |   | الصناعي                | ١٦ |
| 770 | ٥ | 1070 | ٥ | <b>٧٦٤</b> ٩ | ۲ | ٤٥٩٥. | ٦ | المجموع                |    |

المصدر: - من عمل الباحثة بالأعتماد على

- (١٦) وزارة الشباب والرياضة ، مديرية شباب ورياضة بابل ، شعبة الأملاك ، بيانات غير منشورة ،٢٠١٨.
  - الدراسة الميدانية بتاريخ (٥- ٢ ٢٠١٩ ).

خارطة (٦) التوزيع المكانى للخدمات الرياضية في مدينة المسيب لعام ٢٠١٨

المصدر: - من عمل الباحثة بالاعتماد على جدول (٤).