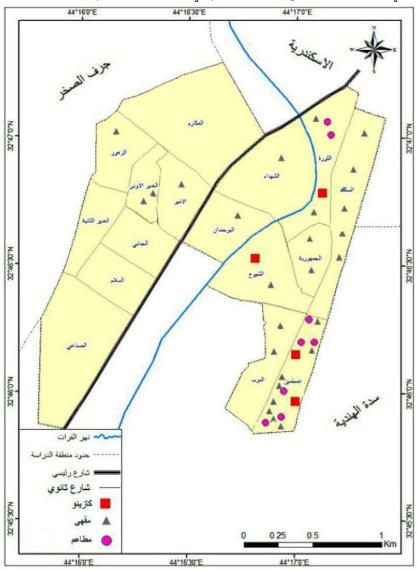

# ٢ - المقاهي العامة والكازينوهات والمطاعم :-

توجد في أغلب المدن المقاهِ العامة والكازينوهات إذ تتوفر فيها المشروبات وبعض الألعاب المسلية ، وتضم مدينة المسيب مجموعة من المقاهِ العامة تتوزع على بعض الأحياء السكنية في المدينة وهي عبارة عن مقاهٍ صغيرة يرتادها الشباب وكبار السن لقضاء وقت الغراغ ، يتضح من خلال جدول ( $^{7}$ ) ، خارطة ( $^{3}$ ) ، بلغ عدد المقاهي ( $^{7}$ ) مقهى وغالبا ما تتواجد بالقرب من الاستعمالات التجارية وبلغ مجموع مساحتها ( $^{4}$ ) مقهى أي بمعدل ما يقرب ( $^{7}$ ) لكل مقهى وتوزعت على ( $^{1}$ ) حيا سكنيا ، وكان نصيب حي ( $^{4}$ ) فيوجد مقهى ، وحي (السكك) ( $^{6}$ ) مقهى ، أما حي ( الجمهورية – الثورة – الدوب  $^{4}$ العسكري الغدير الاولى) فيوجد فيها ( $^{7}$ ) مقهى لكل منهما على التوالي ، أما حي (الشيوخ – البو حمدان – شهداء  $^{4}$ الأمير ) بواقع مقهى وإحد لكل حي .

أما الكازينوهات فقد بلغ عددها (٤) وبلغت مساحتها (١٦٠٠ م ) أي بمعدل (٤٠٠ م ) للكازينو الواحد ، وتوزعت على ثلاثة أحياء سكنية ، وهي (المعلمين ) بواقع (٢) كازينو ، أما حي (الثورة – الشيوخ ) بواقع كازينو واحد لكل منهما .

أما المطاعم فقد بلغ عددها (٨) مطعم توزعت على (٢) حي سكني ، إذ بلغ عدد المطاعم في حي (الثورة ) (٢) مطعم ، وبلغت المساحة الكلية للمطاعم (١٦٥م) إذ كانت مساحة أحد المطاعم (٧٥ م) أما الأخر فقد بلغت مساحته ( ٨٥ م) ، أما حي المعلمين فقد بلغ عدد المطاعم فيه (٦) مطعم ، وبلغت عدد المساحة الكلية ( ٤٨٠ م) أي بمعدل (٨٠م) لكل واحد وكلها تتواجد في الشارع التجاري العام لحي المعلمين.

جدول (٣) توزيع المقاهي العامة والكازينوهات والمطاعم في مدينة المسيب لعام ٢٠١٨

| المساحة | مطاعم | المساحة | كازينوا | المساحة         | مقهى | أسم                   | ت  |
|---------|-------|---------|---------|-----------------|------|-----------------------|----|
| ام`     |       | /م`     |         | <sup>*</sup> ~/ |      | الحي                  |    |
| 17.     | ۲     | ٤٠٠     | ١       | ٦.              | ۲    | الثورة                | ١  |
|         |       |         |         | 10.             | ٥    | السكك                 | ۲  |
|         |       |         |         | ٦.              | ۲    | الجمهورية             | ٣  |
|         |       | ٤٠٠     | ١       | ۳.              | ١    | الشيوخ                | ٤  |
| ٤٨٠     | ٦     | ۸٠٠     | ۲       | 7 £ •           | ٨    | المعلمين              | ٥  |
|         |       |         |         | ٦.              | ۲    | الدوب                 | ٦  |
|         |       |         |         | ۳.              | ١    | البو حمدان            | ٧  |
|         |       |         |         | ۳.              | ١    | الشهداء               | ٨  |
|         |       |         |         |                 |      | المكارم               | ٩  |
|         |       |         |         | ۳.              | ١    | الأمير                | ١. |
|         |       |         |         | ٦.              | ۲    | العسكري الغدير الأولى | 11 |
|         |       |         |         |                 |      | العسكري الجنابي       | ١٢ |

|       |   |    |   |     |    | العسكري السلام         | ١٣ |
|-------|---|----|---|-----|----|------------------------|----|
|       |   |    |   | ٣,  | •  | الزهور                 | ١٤ |
|       |   |    |   |     |    | العسكري الغدير الثانية | 10 |
|       |   |    |   |     |    | الصناعي                | ١٦ |
| 7 £ . | ٨ | 17 | ٤ | ٧٨. | ۲۲ | المجموع                |    |

المصدر: - من عمل الباحثة بالاعتماد على

- (۱٬۱) وزارة الصحة ، مديرية صحة بابل ، قطاع المسيب ، شعبة الرقابة الصحية ، بيانات غير منشورة ،.، ٢٠١٨
  - الدراسة الميدانية ٧ ٢ ٢٠١

خارطة (٤) التوزيع المكاني للمقاهٍ العامة والكازينوهات والمطاعم في مدينة المسيب لعام ٢٠١٨

المصدر: - من عمل الباحثة بالاعتماد على جدول (٣).