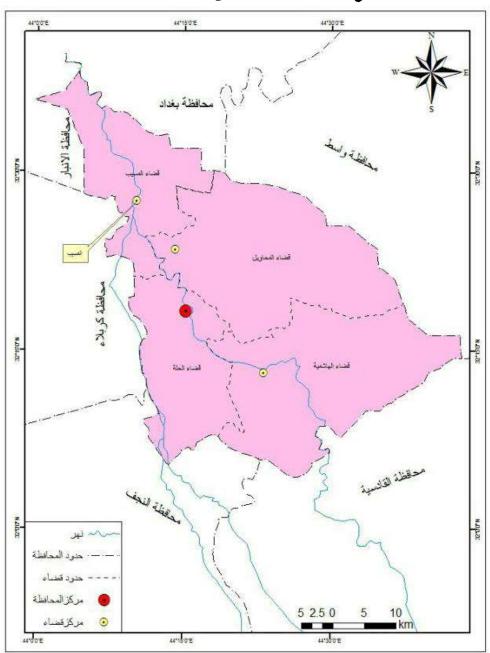

# ٥ - الحدود المكانية والزمانية لمنطقة الدراسة :

تقع مدينة المسيب فلكيا بين خطي طول (٠ ٰ ١٧ َ ٤٤°) و (٠ ٰ ١٦ َ ٤٤°) شرقا ودائرتي عرض (٠ ٰ ٤٥ َ ٣٢ َ ٤٧°) و (٠ ٰ ٣١ َ ٤٤°) و (٠ ٰ ٣١ َ ٤٤°) شرقا ودائرتي عرض (١ لام وقع الجغرافي فتمثل مدينة المسيب مركز قضاء المسيب التابع إلى محافظة بابل الواقعة في المنطقة الوسطى من العراق خارطة ( ١ – ٢) ويحدها من جهة الشمال الشرقي الاسكندرية ، ومن الشمال الغربي جرف الصخر ، أما من جهة الجنوب فتحدها السدة . أما الحدود الزمانية فتتمثل بيانات لعام ٢٠١٧م و ٢٠١٨م ، فضلا عن الدراسة الميدانية لعام ٢٠١٨ .

خارطة (١) موقع مدينة المسيب بالنسبة الى محافظة بابل

المصدر : (١) وزارة الموارد المائية ، المديرية العامة للمساحة ، خريطة بابل الأدارية ، لسنة ٢٠١٠ .

خارطة (٢) الحدود الأداربة لمدينة المسيب

المصدر: - (۲) من عمل الباحثة بالاعتماد على جمهورية العراق ، وزارة البلديات والاشغال العامة ، مديرية بلدية المسيب، ٢٠١٨.